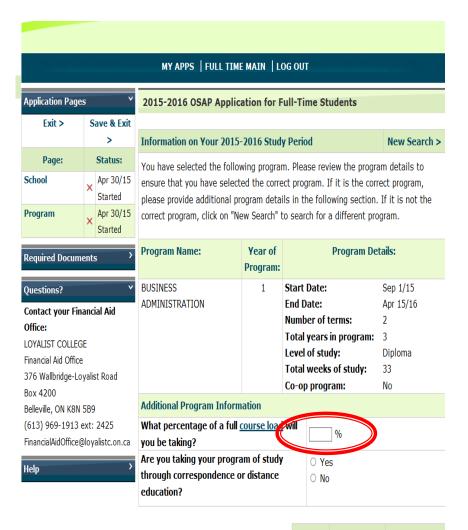

## Step 6:cont'd

- Confirm correct program
- Percentage of course load will be 100% if full time student
- Click Save & Next

Exit > Save & Exit > Save & Next >