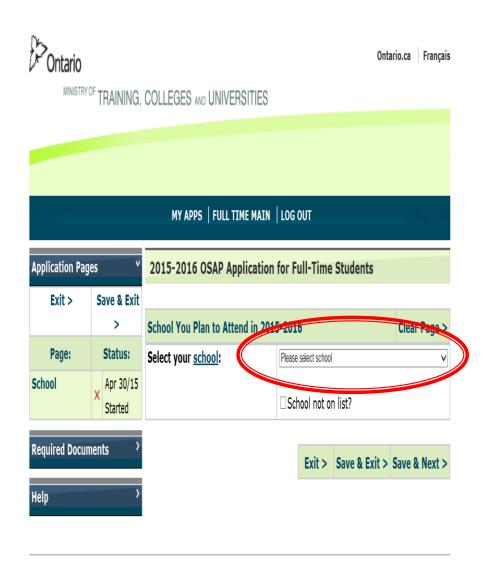

## **Step 5: School Information**

- Select College/University
  you are attending from drop
  down box
- Click Save & Next