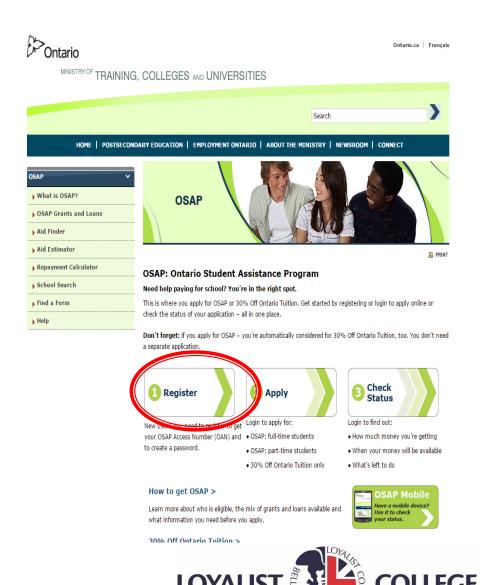

#### **Step 1: Click on Register**

 Once registered the system will give you an OAN (OSAP Access Number) please keep secure as you will always need this number to access OSAP information

- When you apply for OSAP you are automatically applying for the Ontario Tuition Grant(OTG)
- If applying for OTG only, use the OTG application
- Submit one application only