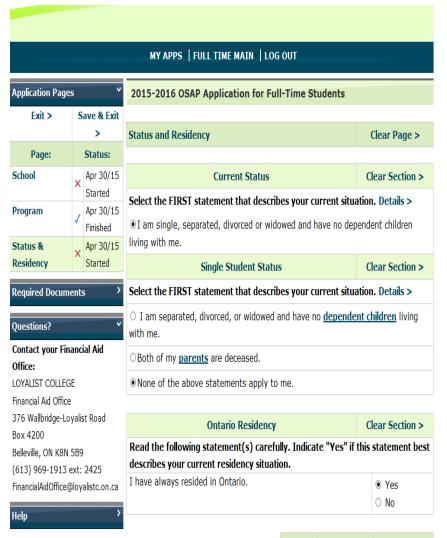

#### **Step 7: Status and Residency**

- Select your current status (single, married, separated)
- Select your Residency
- Click Save & Next

Exit > Save & Exit > Save & Next >