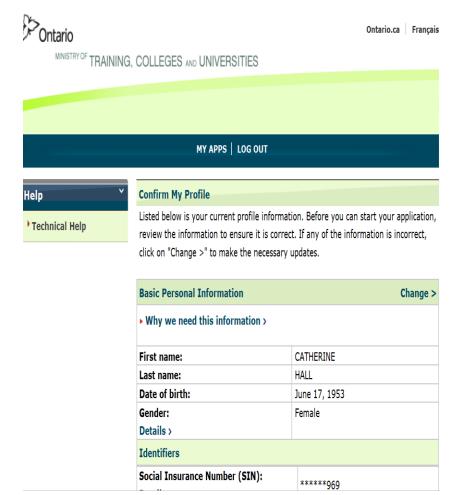

#### **Step 3: Profile Information**

- Enter your first and last name exactly as shown on your Social Insurance Card
- Enter your date of birth
- Enter your SIN number