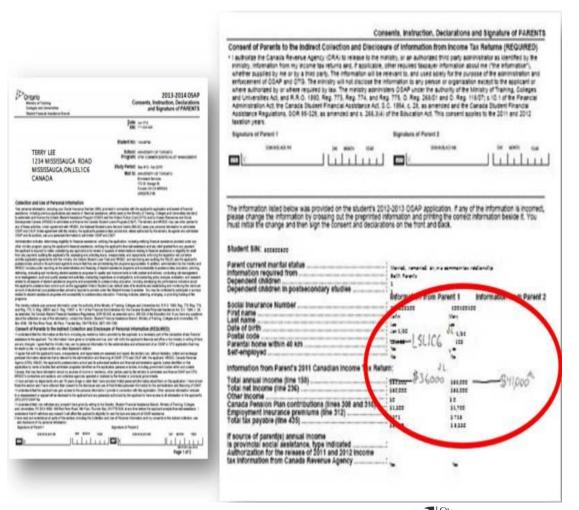

## Sample Master Student Financial Assistant Agreement

- Submit the MSFAA in person to a designated Canada Post
- Bring your Social Insurance Card, Government Issued Photo ID, and banking Information
- Search for Designated Canada Post Outlets at www.canlearn.ca