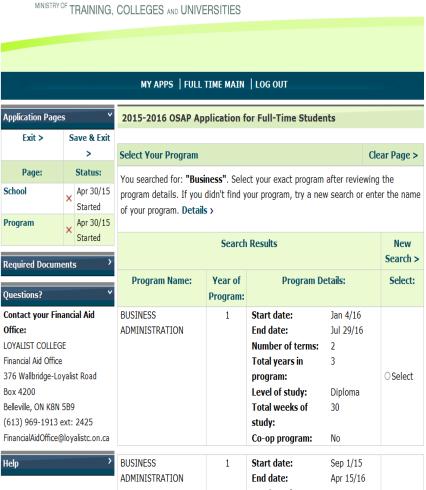

## Step 6: cont'd

 Select correct program and year of program as well as dates that applies to you