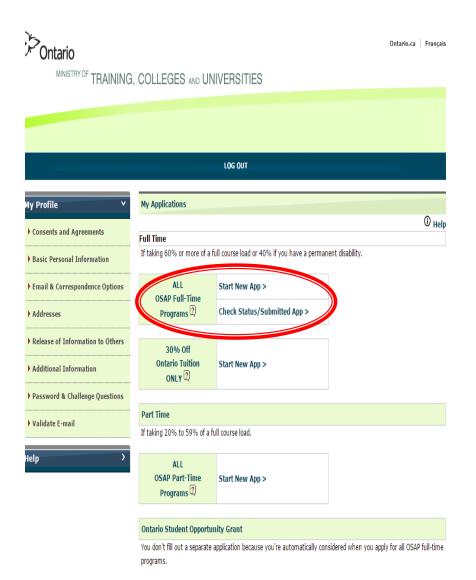

## **Step 5: School Information**

- Select College/University
  you are attending from drop
  down box
- Click Save & Next