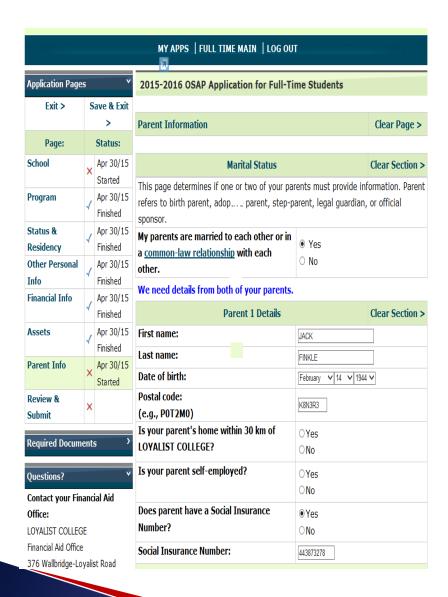

#### **Step 11: Parent Information**

Enter Parent 1 details in the required fields

(if parents are divorced/separated enter the information for the parent which you live with and their spouse if applicable)

## Step 11: cont'd

 Use parent's Canadian Revenue Agency 2015 income tax return to enter the amounts (without cents) from the lines requested by OSAP

| Parent 2 Details                                                                               |             | Clear Section : |
|------------------------------------------------------------------------------------------------|-------------|-----------------|
| First name:                                                                                    | JUNE        |                 |
| Last name:                                                                                     | FINKLE      |                 |
| Date of birth:                                                                                 | June        | 3 🗸             |
| Postal code:<br>(e.g., POT2M0)                                                                 | K8N3R3      |                 |
| Is your parent's home within 30 km of LOYALIST COLLEGE?                                        | ○Yes<br>○No |                 |
| Is your parent self-employed?                                                                  | ○Yes<br>○No |                 |
| Does parent have a Social Insurance<br>Number?                                                 | ●Yes<br>○No |                 |
| Social Insurance Number:                                                                       | 444904304   |                 |
| Source of 1                                                                                    | Income      |                 |
| Does parent receive assistance from<br>Ontario Disability Support Program or<br>Ontario Works? | ○Yes<br>○No |                 |