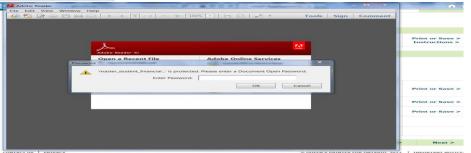

#### **Step 15: Submit Documents**

- Print the Master Financial Assistance
- Agreement(MSFAA),
   Signature &
- Consent Declaration Pages

 Enter OSAP login password to have Access to print the documents