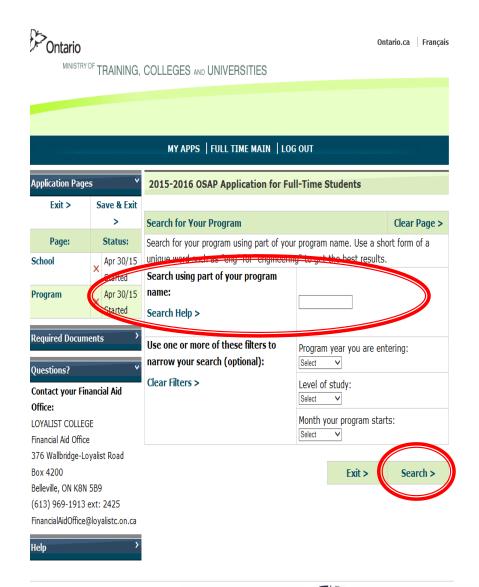

# Step 6: Search for Your Program

- Enter first word of program
- Hit Search and system will bring up all programs associated with that name